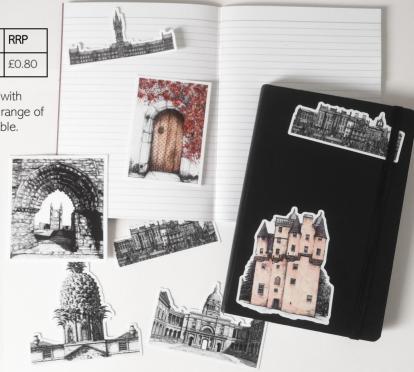

#### Greetings Cards & Postcards

All greetings cards and postcards are professionally made and locally printed on 320gsm FSC uncoated oystercoloured card. Greetings cards come individually wrapped with recycled envelope in a biodegradable cellophane bag.

#### Vinyl Stickers

| Size | Min. Order | PPU   | RRP   |
|------|------------|-------|-------|
| 10cm | 100        | £0.36 | £0.80 |

10cm sized vinyl stickers with customisable design. Full range of colours and shapes available.