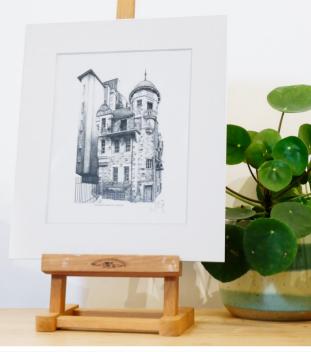

#### Print With Mount

Prints are professionally made and printed locally on 320gsm FSC uncoated oyster-coloured card, then mounted on a snow white cream core mount and wrapped in a biodegradable cellophane bag. Exact size of print varies depending on the shape of the image.

#### Print With Frame

Prints are professionally made and locally printed on 320gsm FSC uncoated oyster-coloured card, then mounted on snow white cream core mount. Choice of either black or white frame. Exact size of print varies depending on the shape of the image.