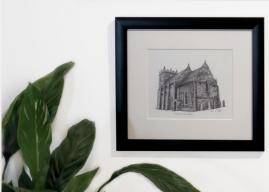

#### Print With Frame

Prints are professionally made and locally printed on 320gsm FSC uncoated oyster-coloured card, then mounted on snow white cream core mount. Choice of either black or white frame. Exact size of print varies depending on the shape of the image.

### Scottish Landmarks & Doors

033 Bathgate Academy

034 Rosslyn Chapel

037 Falkland 038 Sweetheart Abbey, Dumfries 036 St Andrews Cathedral

039 Crathes Castle Door

040 World's End Close

041 New Town Door

042 Boswell's Court