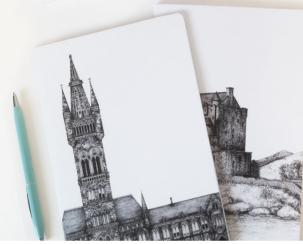

#### A5 and A6 Notebooks

| Product     | Size        | Min. Order | PPU   | RRP   |
|-------------|-------------|------------|-------|-------|
| A5 Notebook | 148 x 210mm | 50         | £2.75 | £6.00 |
| A6 Notebook | 105 x 148mm | 50         | £1.81 | £4.00 |

A5 and A6 notebooks with customisable design on the front cover. Cover printed in mono on 170gsm uncoated part recycled paper in white. Inner pages are blank on 100 gsm white paper.

Lead time: 3 weeks.