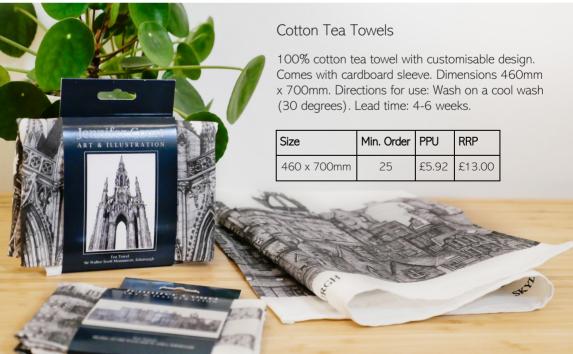

#### Tote Bags

100% ethically sourced cotton tote bag with customisable digitally printed design.

| Size        | Min. Order | PPU   | RRP    |
|-------------|------------|-------|--------|
| 380 x 415mm | 25         | £5.45 | £12.00 |