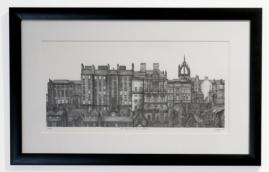

#### Print With Frame

Prints are professionally made and locally printed on 320gsm FSC uncoated oyster-coloured card, then mounted on snow white cream core mount. Choice of either black or white frame. Exact size of print varies depending on the shape of the image.

### Popular Product Lines

001 Old Town Skyline

002 Rooftops of the Mound

003 Edinburgh Castle Skyline

006 Stockbridge Market

010 Circus Lane

004 Old College

005 Grassmarket