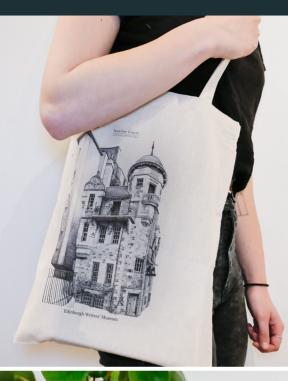

#### Tote Bags

100% ethically sourced cotton tote bag with customisable digitally printed design.

| Size        | Min. Order | PPU   | RRP    |
|-------------|------------|-------|--------|
| 380 x 415mm | 25         | £5.45 | £12.00 |